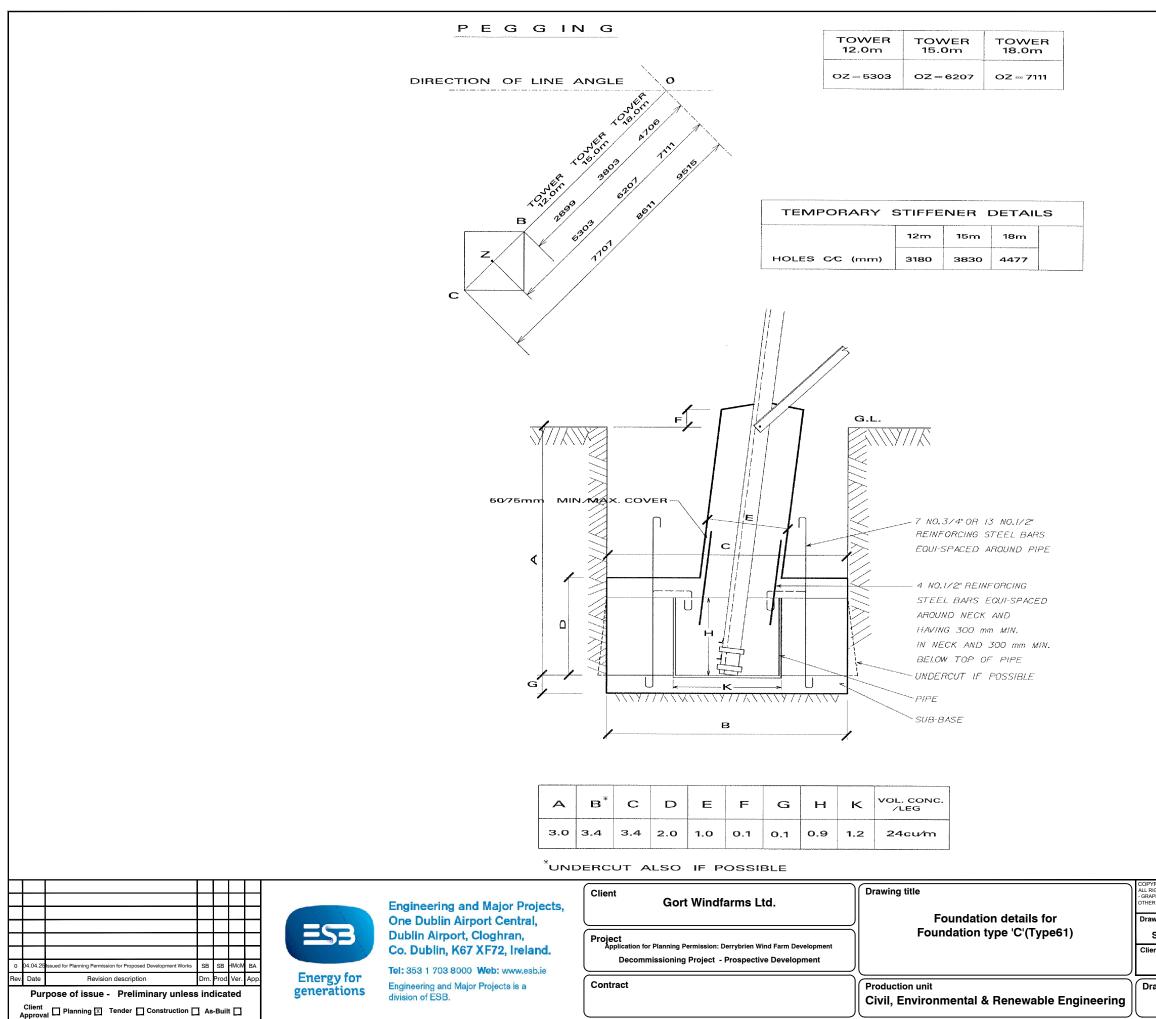

r:\0153\_derrybrien wind farm decomm\06 mapping\arcgis\aprxs\working\planning permission decommissioning- proposed development works\ohl\qs-000280-01-d460-030-013-000.dwg

| VRIGHT © ESB<br>UIGHTS RESERVED. NO PART OF THIS WORK MAY BE MODIFIED, REPRODUCED OR COPIED IN ANY FORM OR BY ANY MEANS<br>PHIC, ELECTRONIC OR MECHANICAL, INCLUDING PHOTOCOPYING, RECORDING, TAPING OR USED FOR ANY PURPOSE<br>R THAN ITS DESIGNATED PURPOSE, WITHOUT THE WRITTEN PERMISSION OF ESB. |          |                    |            |                 |
|-------------------------------------------------------------------------------------------------------------------------------------------------------------------------------------------------------------------------------------------------------------------------------------------------------|----------|--------------------|------------|-----------------|
| wn                                                                                                                                                                                                                                                                                                    | Produced | Verified           | Approved   | Approval date   |
| S. Bolton                                                                                                                                                                                                                                                                                             | D.Hogan  | H.McMeel           | B.Allen    | 04.04.2025      |
|                                                                                                                                                                                                                                                                                                       |          |                    |            |                 |
| ent ref.                                                                                                                                                                                                                                                                                              |          | No. of sheets      | Size       | Scale           |
| ent ref.                                                                                                                                                                                                                                                                                              |          | No. of sheets<br>1 | Size<br>A3 | Scale<br>n.t.s. |
| ent ref.<br>rawing numb                                                                                                                                                                                                                                                                               | er       | No. of sheets<br>1 |            | n.t.s.          |